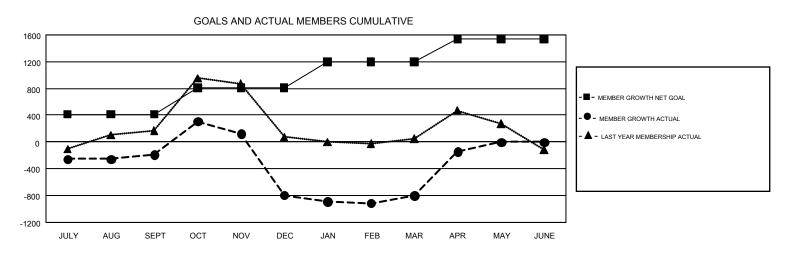

## GAT Constitutional Area 7

REPORT DOES NOT INCLUDE CLUBS IN UNDISTRICTED AREAS.

| Clubs                 |               |           |               | Members               |                           |                         |                                                    |  |
|-----------------------|---------------|-----------|---------------|-----------------------|---------------------------|-------------------------|----------------------------------------------------|--|
| RESULTS FOR 2017-2018 |               |           |               | RESULTS FOR 2017-2018 |                           |                         |                                                    |  |
| QUARTER               | NEW CLUB GOAL | NEW CLUBS | DROPPED CLUBS | QUARTER               | MEMBER GROWTH NET<br>GOAL | MEMBER GROWTH<br>ACTUAL | DROPPED<br>MEMBERS ACTUAL<br>(including transfers) |  |
| JULY/AUG/SEPT         | 50            | 13        | 16            | JULY/AUG/SEPT         | 412                       | 1,663                   | 1,637                                              |  |
| OCT/NOV/DEC           | 32            | 12        | 11            | OCT/NOV/DEC           | 401                       | 1,727                   | 2,131                                              |  |
| JAN/FEB/MAR           | 32            | 15        | 13            | JAN/FEB/MAR           | 387                       | 1,575                   | 1,394                                              |  |
| APR/MAY/JUNE          | 32            | 11        | 0             | APR/MAY/JUNE          | 336                       | 1,130                   | 413                                                |  |