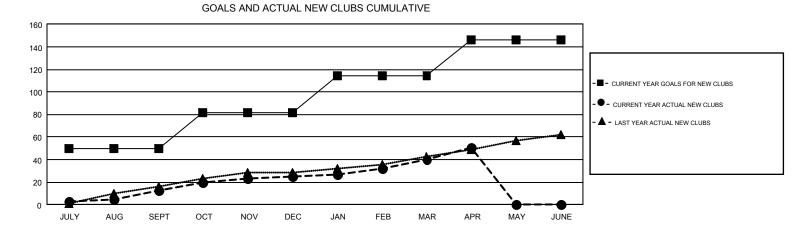

## GAT Constitutional Area 7

REPORT DOES NOT INCLUDE CLUBS IN UNDISTRICTED AREAS.

| Clubs                 |               |           |               | Members               |                           |                         |                                                    |  |
|-----------------------|---------------|-----------|---------------|-----------------------|---------------------------|-------------------------|----------------------------------------------------|--|
| RESULTS FOR 2017-2018 |               |           |               | RESULTS FOR 2017-2018 |                           |                         |                                                    |  |
| QUARTER               | NEW CLUB GOAL | NEW CLUBS | DROPPED CLUBS | QUARTER               | MEMBER GROWTH NET<br>GOAL | MEMBER GROWTH<br>ACTUAL | DROPPED<br>MEMBERS ACTUAL<br>(including transfers) |  |
| JULY/AUG/SEPT         | 50            | 13        | 16            | JULY/AUG/SEPT         | 412                       | 1,663                   | 1,637                                              |  |
| OCT/NOV/DEC           | 32            | 12        | 11            | OCT/NOV/DEC           | 401                       | 1,727                   | 2,131                                              |  |
| JAN/FEB/MAR           | 32            | 15        | 13            | JAN/FEB/MAR           | 387                       | 1,575                   | 1,394                                              |  |
| APR/MAY/JUNE          | 32            | 11        | 0             | APR/MAY/JUNE          | 336                       | 1,130                   | 413                                                |  |